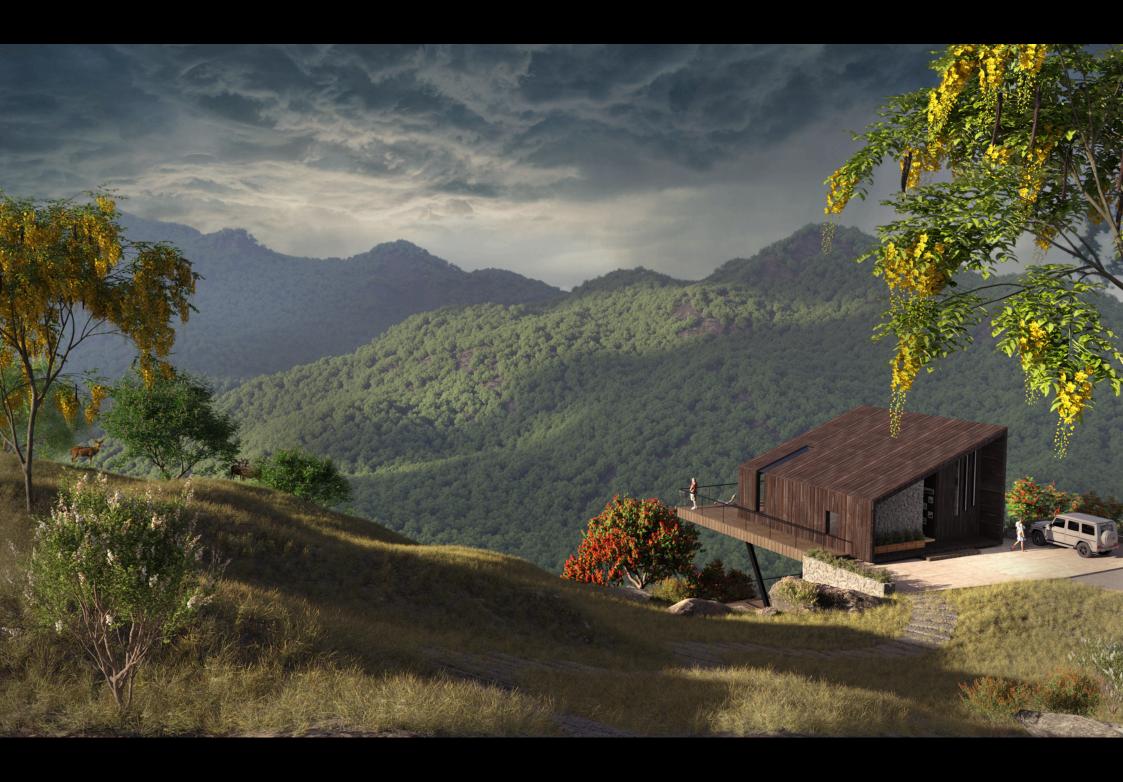

# ROCKINFRA ONYX, SANGLI

Our architectural visualization of Rock Infra Apartments highlights its bold, angular facade with alternating cantilever balconies. Designed for both aesthetics and privacy, the stark white structure creates a dynamic, layered rhythm.

This visualization captures the building's distinctive identity, blending striking design with thoughtful functionality.