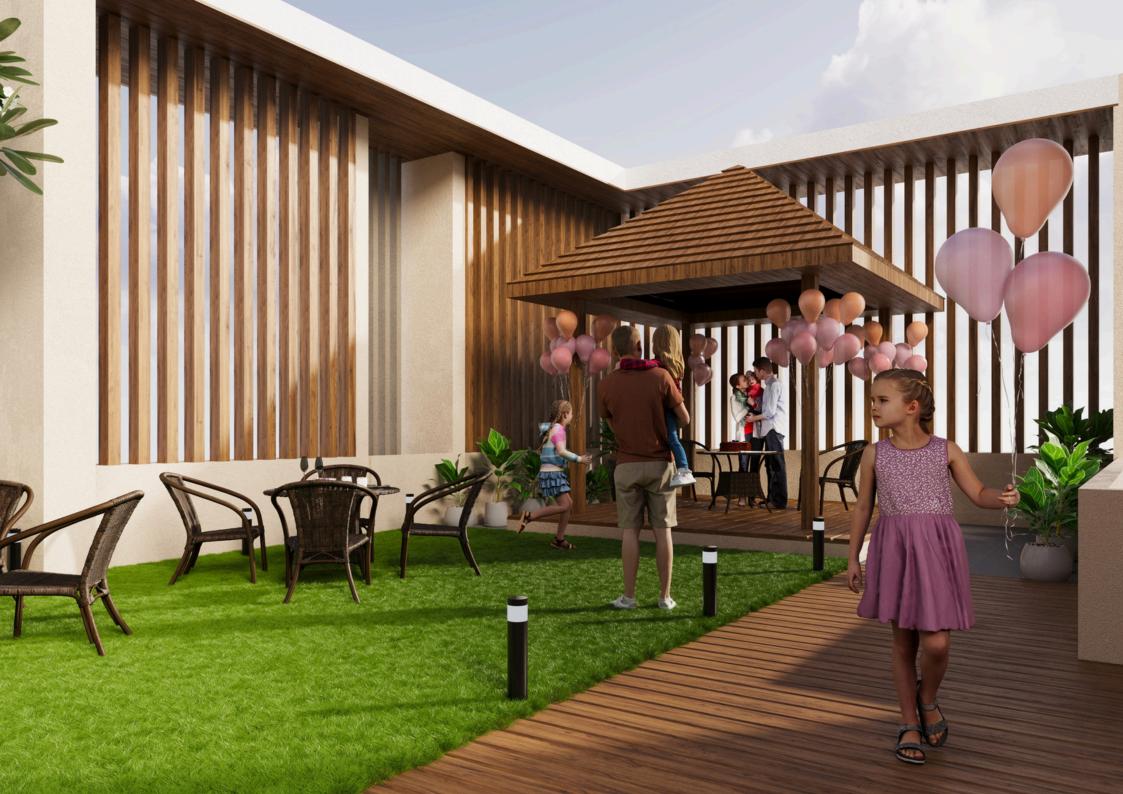

# MEMAR ELARA, PUNE

The architectural visualization for Memar Elara in Kondhwa, Pune, beautifully showcases its modern design, abundant amenities, and lush green spaces. It brings the project to life by highlighting the spacious clubhouse,an inviting kids' play area, and serene landscaping that adds natural charm.

This visualization provides a realistic view of the community, helping residents and investors experience the aesthetic and functional appeal of Memar Elara before completion.