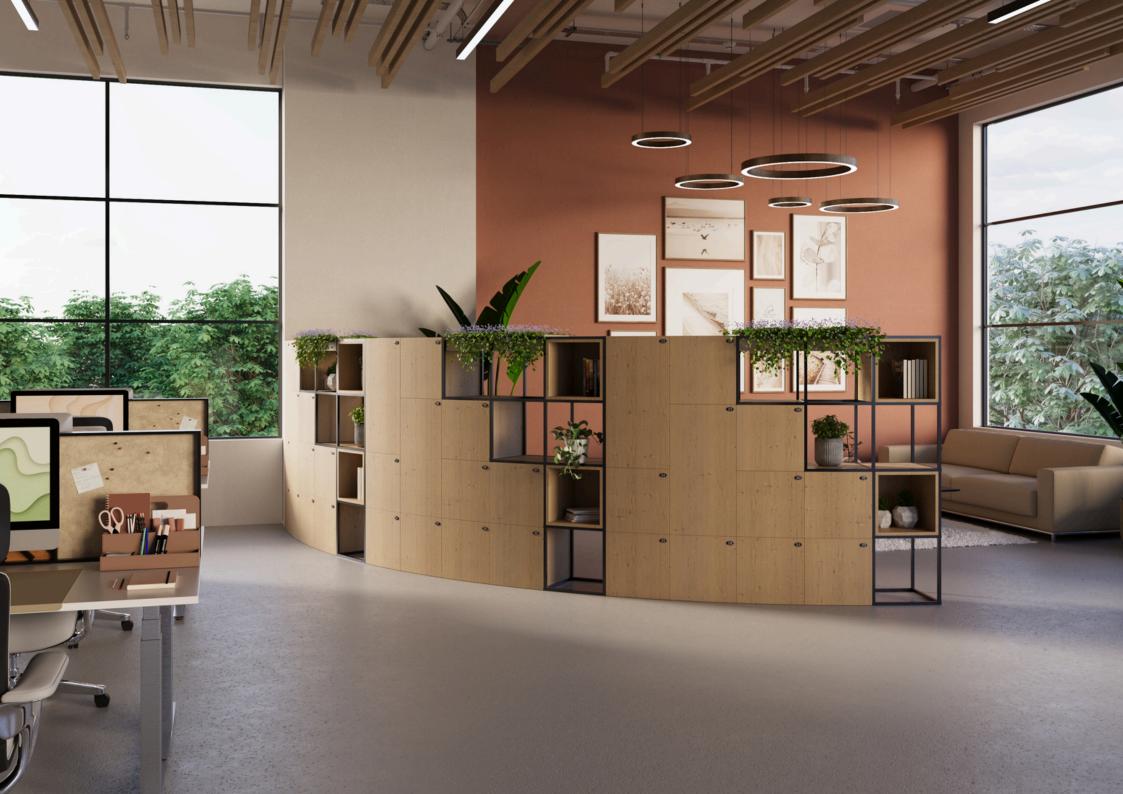

t Direction refines lighting, mood, and materials. First Revision integrates textures, entourage, and storytelling for feedback. Second Revision polishes details with near-final previews. Final Delivery provides high-resolution images, with minor adjustments if needed.



# MEMAR ELARA, PUNE

The architectural visualization for Memar Elara in Kondhwa, Pune, beautifully showcases its modern design, abundant amenities, and lush green spaces. It brings the project to life by highlighting the spacious clubhouse,an inviting kids' play area, and serene landscaping that adds natural charm.

This visualization provides a realistic view of the community, helping residents and investors experience the aesthetic and functional appeal of Memar Elara before completion.















































# ROCKINFRA ONYX, SANGLI

Our architectural visualization of Rock Infra Apartments highlights its bold, angular facade with alternating cantilever balconies. Designed for both aesthetics and privacy, the stark white structure creates a dynamic, layered rhythm.

This visualization captures the building's distinctive identity, blending striking design with thoughtful functionality.







# SHREEJA SERENE, PUNE

Shreeja Serene is a premium residential development featuring high-quality photorealistic lighting visualization in a naturally lit environment.

The project showcases immersive 3D renders that capture the seamless flow of daylight through the interiors, enhancing architectural elegance and spatial experience.



































# A picture is worth a th