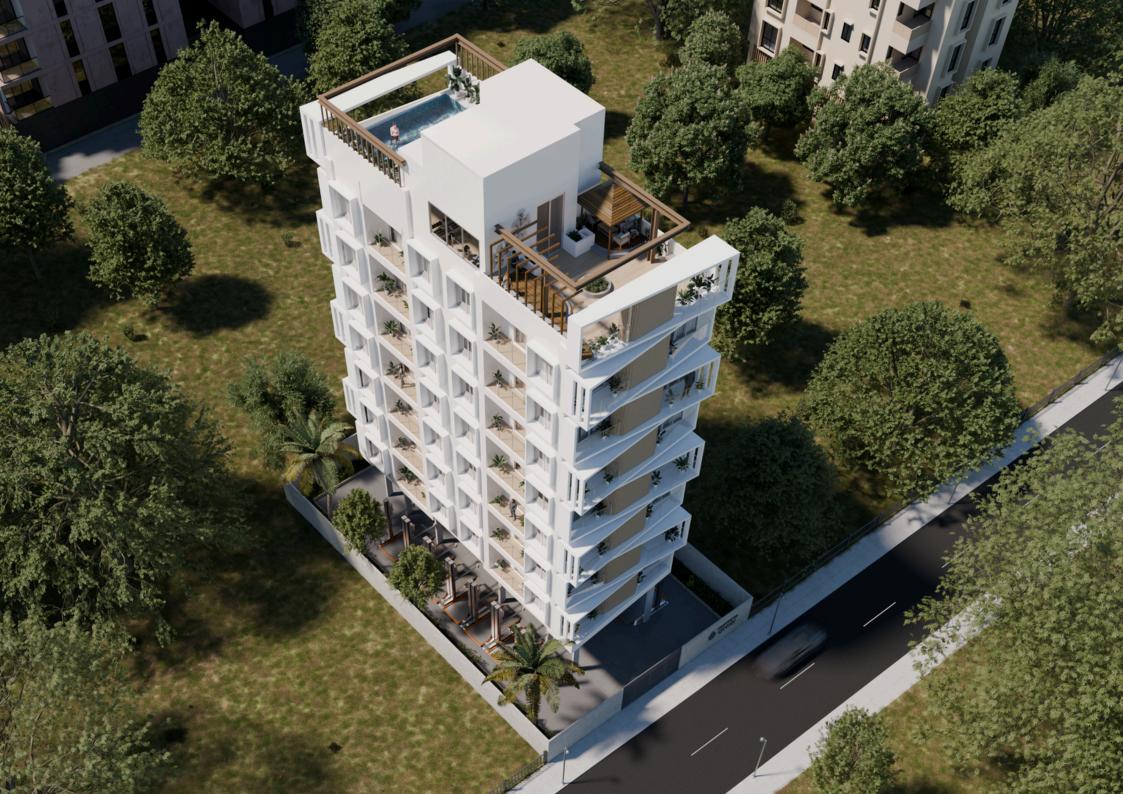

# ROCKINFRA ONYX, SANGLI

Our architectural visualization of Rock Infra Apartments highlights its bold, angular facade with alternating cantilever balconies. Designed for both aesthetics and privacy, the stark white structure creates a dynamic, layered rhythm.

This visualization captures the building's distinctive identity, blending striking design with thoughtful functionality.