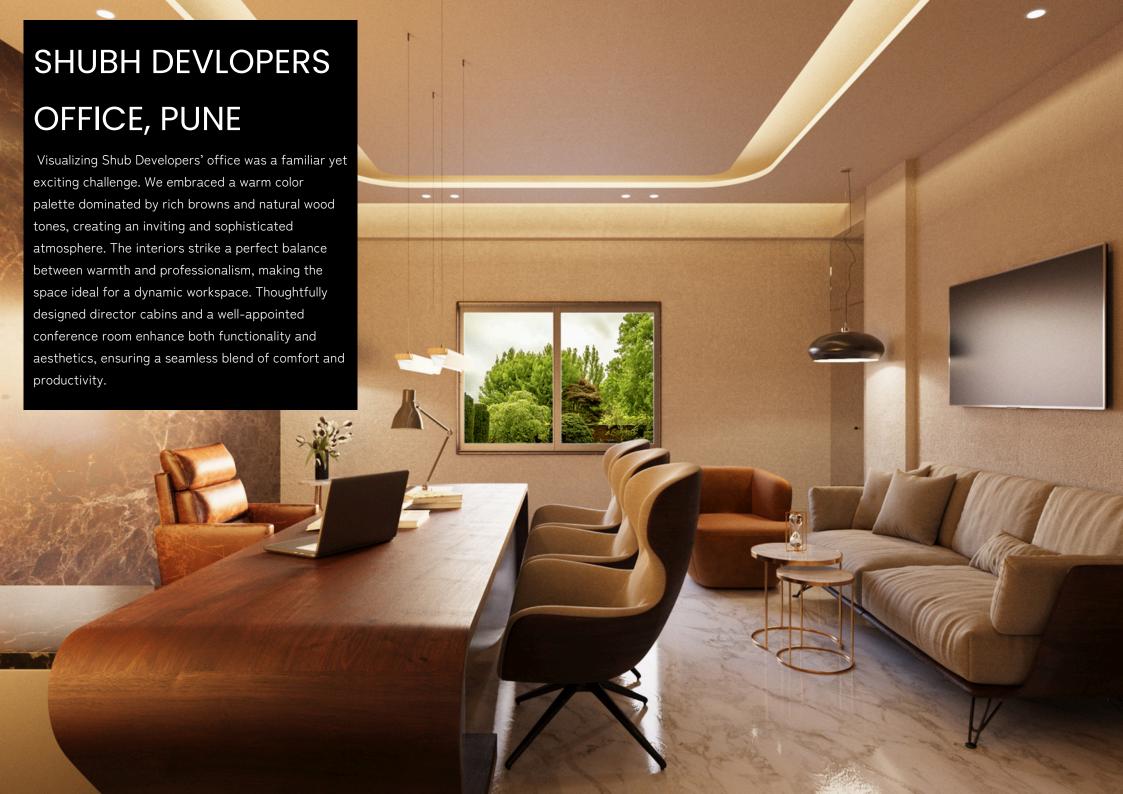

before completion.















































# ROCKINFRA ONYX, SANGLI

Our architectural visualization of Rock Infra Apartments highlights its bold, angular facade with alternating cantilever balconies. Designed for both aesthetics and privacy, the stark white structure creates a dynamic, layered rhythm.

This visualization captures the building's distinctive identity, blending striking design with thoughtful functionality.







# SHREEJA SERENE, PUNE

Shreeja Serene is a premium residential development featuring high-quality photorealistic lighting visualization in a naturally lit environment.

The project showcases immersive 3D renders that capture the seamless flow of daylight through the interiors, enhancing architectural elegance and spatial experience.



































# A picture is worth a thousand words

## **MEET OUR FOUNDERS**



Ar. Mohsin Budguzar

Director of Architecture



**Sufian Budguzar** 

**Executive Director** 



### **CONTACT US**

We invite you to visit our website or contact us directly to discuss your project. Let's build something extraordinary together.

#### **Main Office**

471 SVP Street, off M.G Road, Camp, Pune, India

#### Mail

info@helixarchitech.com

#### **Phone**

+91 9370768267

#### Website

www.helixarchitech.com