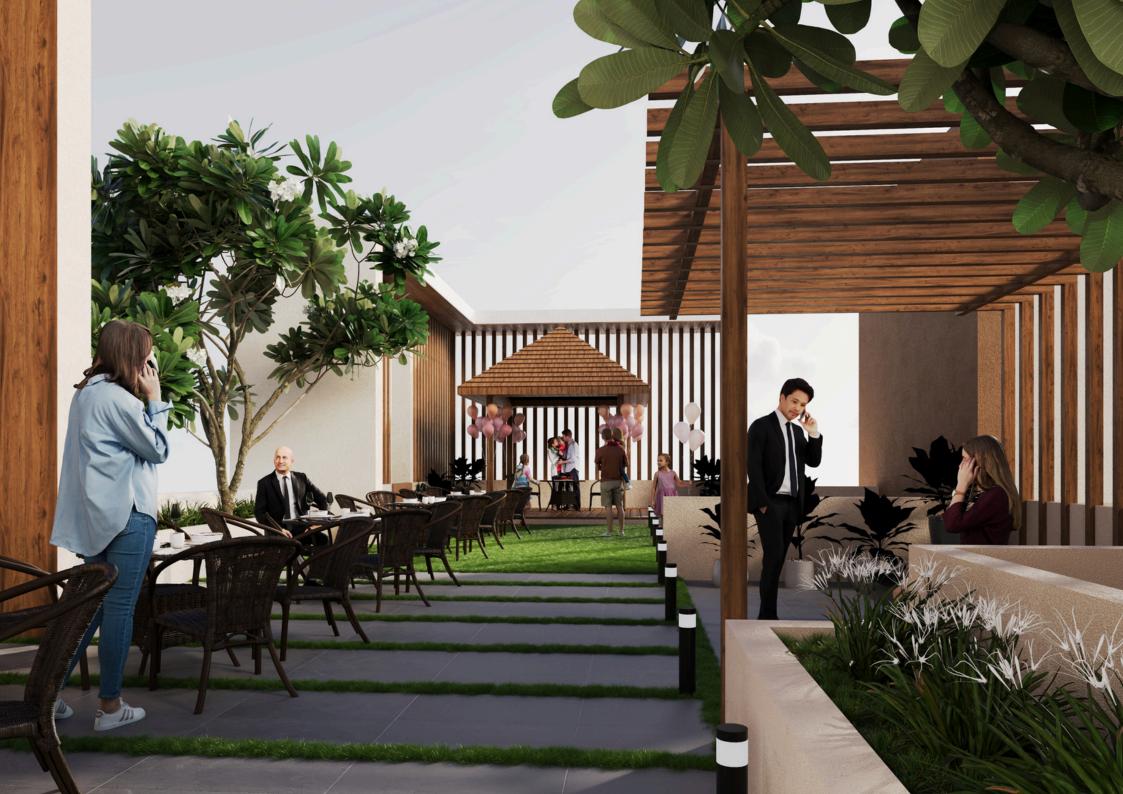

# MEMAR ELARA, PUNE

The architectural visualization for Memar Elara in Kondhwa, Pune, beautifully showcases its modern design, abundant amenities, and lush green spaces. It brings the project to life by highlighting the spacious clubhouse,an inviting kids' play area, and serene landscaping that adds natural charm.

This visualization provides a realistic view of the community, helping residents and investors experience the aesthetic and functional appeal of Memar Elara before completion.