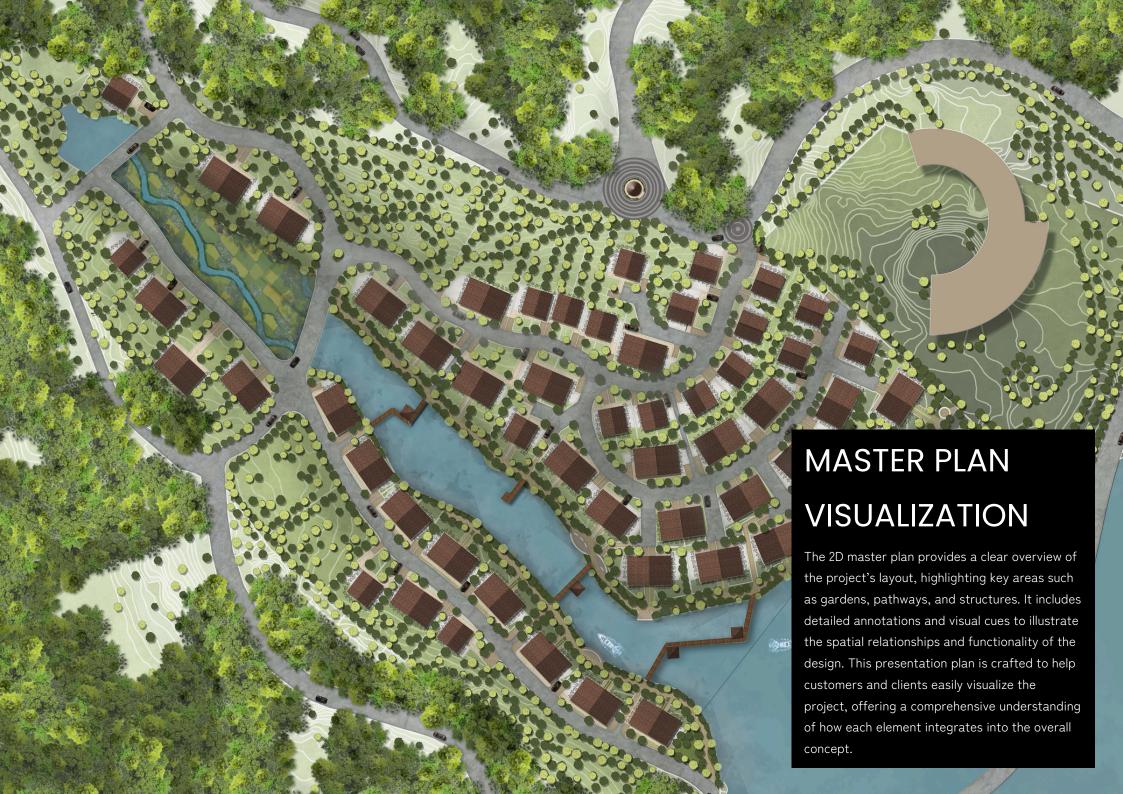

# MEMAR ELARA, PUNE

The architectural visualization for Memar Elara in Kondhwa, Pune, beautifully showcases its modern design, abundant amenities, and lush green spaces. It brings the project to life by highlighting the spacious clubhouse,an inviting kids' play area, and serene landscaping that adds natural charm.

This visualization provides a realistic view of the community, helping residents and investors experience the aesthetic and functional appeal of Memar Elara before completion.