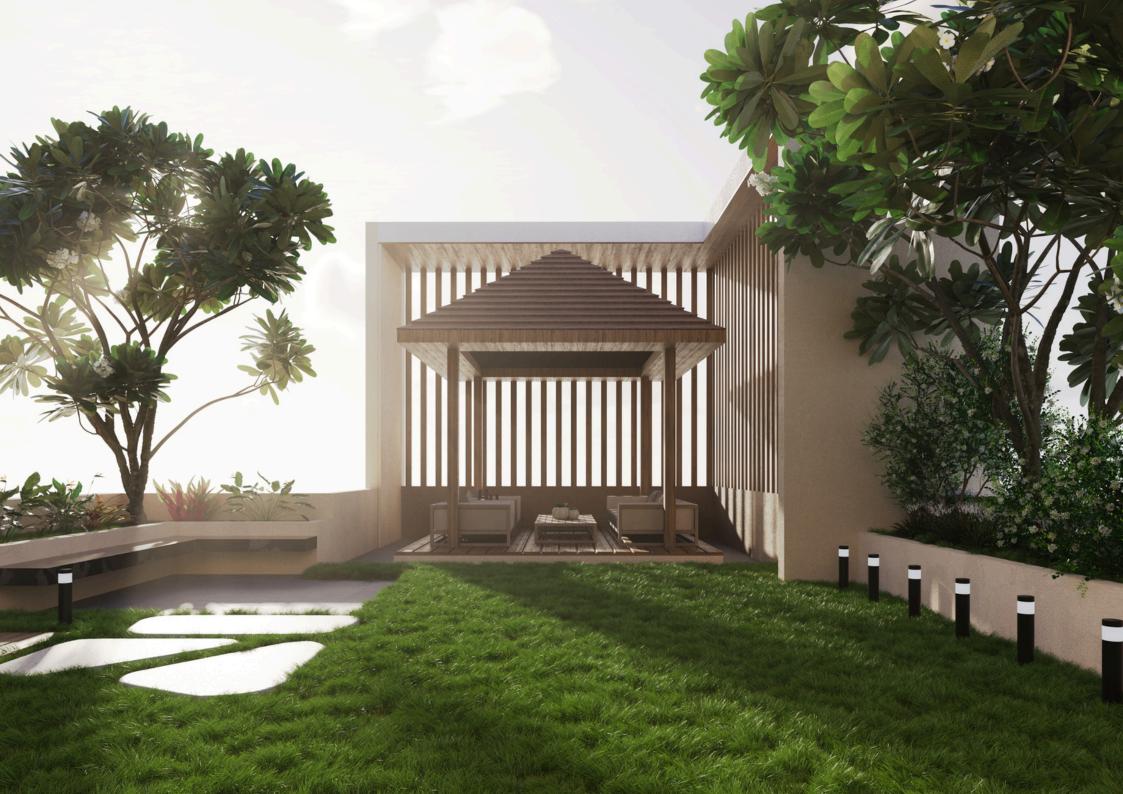

# MEMAR ELARA, PUNE

The architectural visualization for Memar Elara in Kondhwa, Pune, beautifully showcases its modern design, abundant amenities, and lush green spaces. It brings the project to life by highlighting the spacious clubhouse,an inviting kids' play area, and serene landscaping that adds natural charm.

This visualization provides a realistic view of the community, helping residents and investors experience the aesthetic and functional appeal of Memar Elara before completion.