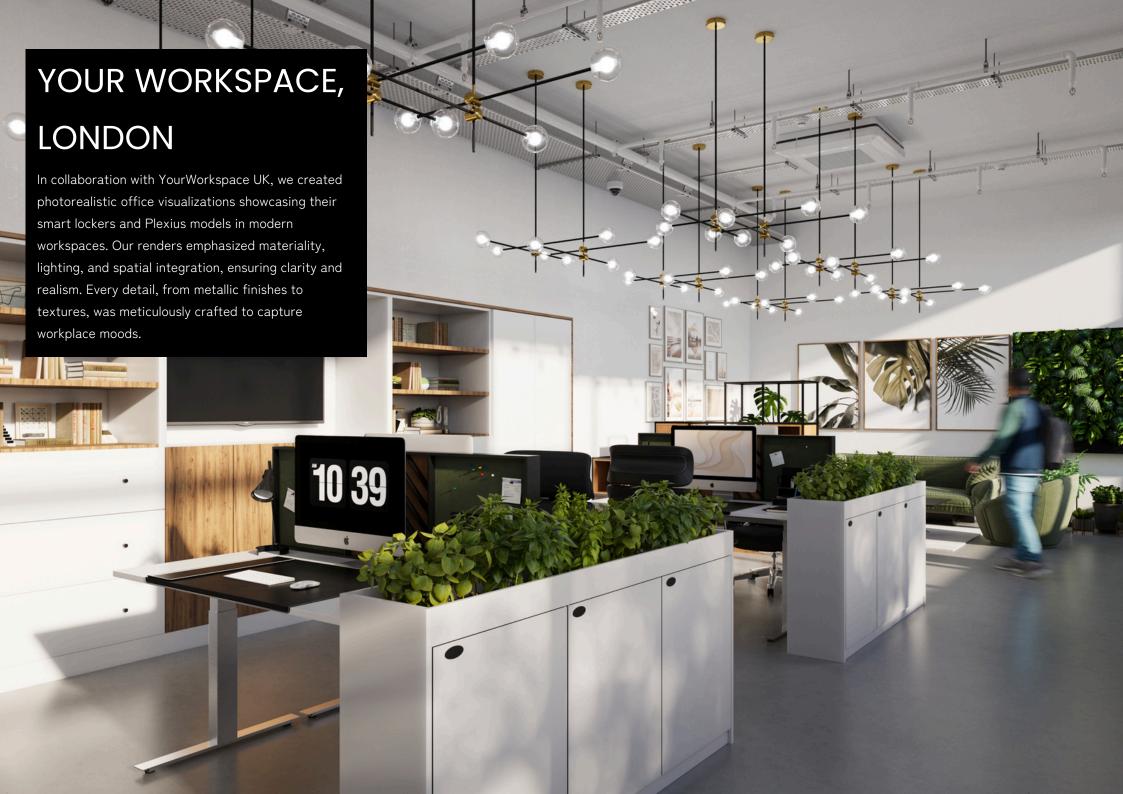

. Art Direction refines lighting, mood, and materials. First Revision integrates textures, entourage, and storytelling for feedback. Second Revision polishes details with near-final previews. Final Delivery provides high-resolution images, with minor adjustments if needed.



# MEMAR ELARA, PUNE

The architectural visualization for Memar Elara in Kondhwa, Pune, beautifully showcases its modern design, abundant amenities, and lush green spaces. It brings the project to life by highlighting the spacious clubhouse,an inviting kids' play area, and serene landscaping that adds natural charm.

This visualization provides a realistic view of the community, helping residents and investors experience the aesthetic and functional appeal of Memar Elara before completion.















































# ROCKINFRA ONYX, SANGLI

Our architectural visualization of Rock Infra Apartments highlights its bold, angular facade with alternating cantilever balconies. Designed for both aesthetics and privacy, the stark white structure creates a dynamic, layered rhythm.

This visualization captures the building's distinctive identity, blending striking design with thoughtful functionality.







# SHREEJA SERENE, PUNE

Shreeja Serene is a premium residential development featuring high-quality photorealistic lighting visualization in a naturally lit environment.

The project showcases immersive 3D renders that capture the seamless flow of daylight through the interiors, enhancing architectural elegance and spatial experience.



































# A picture is worth