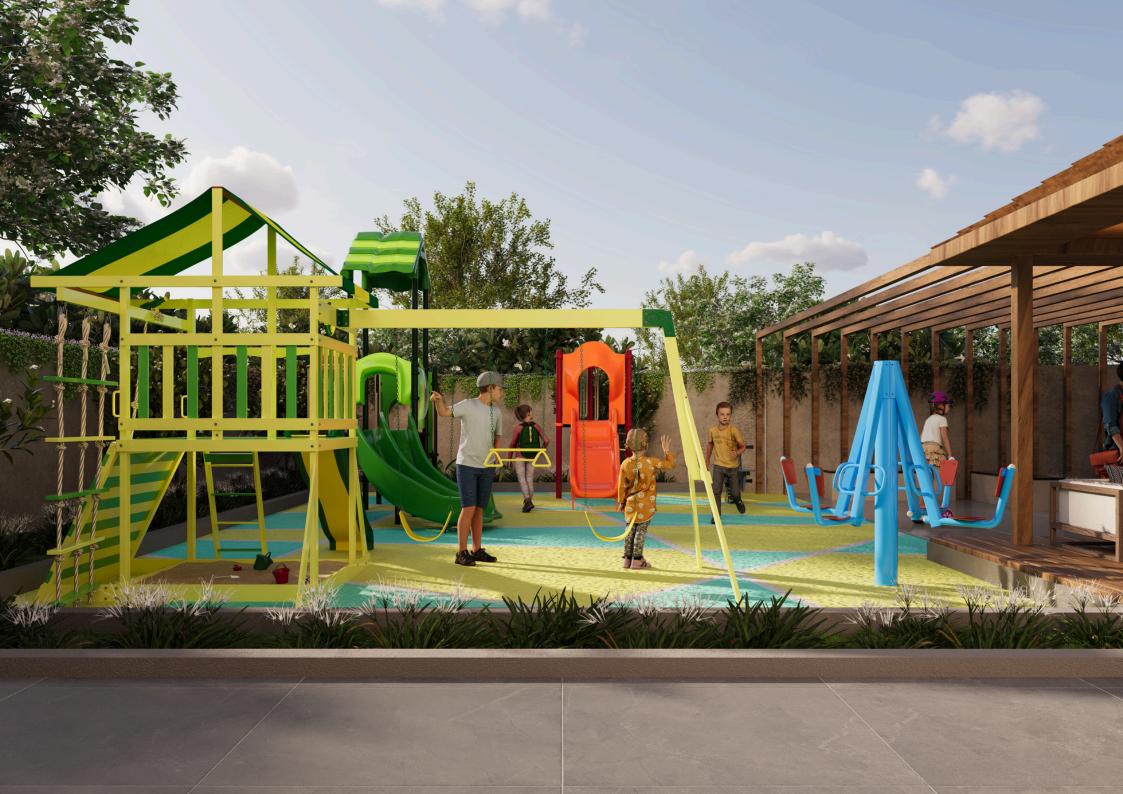

# MEMAR ELARA, PUNE

The architectural visualization for Memar Elara in Kondhwa, Pune, beautifully showcases its modern design, abundant amenities, and lush green spaces. It brings the project to life by highlighting the spacious clubhouse,an inviting kids' play area, and serene landscaping that adds natural charm.

This visualization provides a realistic view of the community, helping residents and investors experience the aesthetic and functional appeal of Memar Elara before completion.