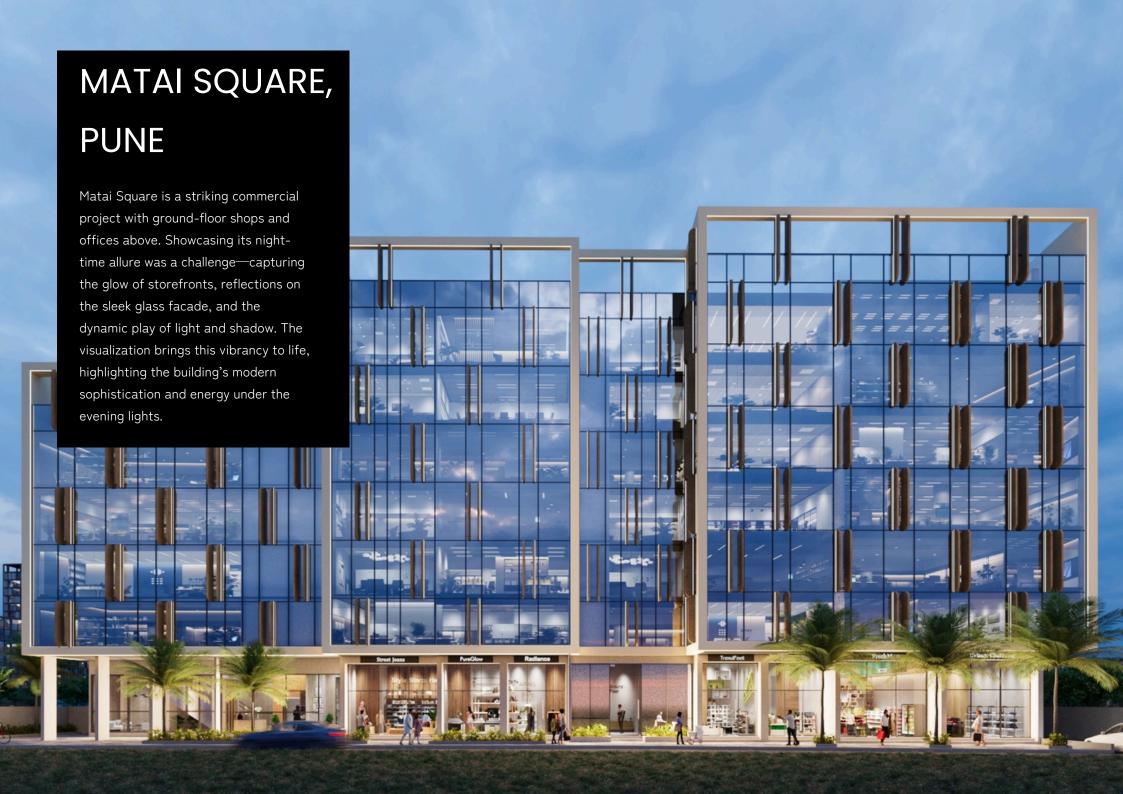

ewpoints. Art Direction refines lighting, mood, and materials. First Revision integrates textures, entourage, and storytelling for feedback. Second Revision polishes details with near-final previews. Final Delivery provides high-resolution images, with minor adjustments if needed.



# MEMAR ELARA, PUNE

The architectural visualization for Memar Elara in Kondhwa, Pune, beautifully showcases its modern design, abundant amenities, and lush green spaces. It brings the project to life by highlighting the spacious clubhouse,an inviting kids' play area, and serene landscaping that adds natural charm.

This visualization provides a realistic view of the community, helping residents and investors experience the aesthetic and functional appeal of Memar Elara before completion.















































# ROCKINFRA ONYX, SANGLI

Our architectural visualization of Rock Infra Apartments highlights its bold, angular facade with alternating cantilever balconies. Designed for both aesthetics and privacy, the stark white structure creates a dynamic, layered rhythm.

This visualization captures the building's distinctive identity, blending striking design with thoughtful functionality.







# SHREEJA SERENE, PUNE

Shreeja Serene is a premium residential development featuring high-quality photorealistic lighting visualization in a naturally lit environment.

The project showcases immersive 3D renders that capture the seamless flow of daylight through the interiors, enhancing architectural elegance and spatial experience.



































# A picture i