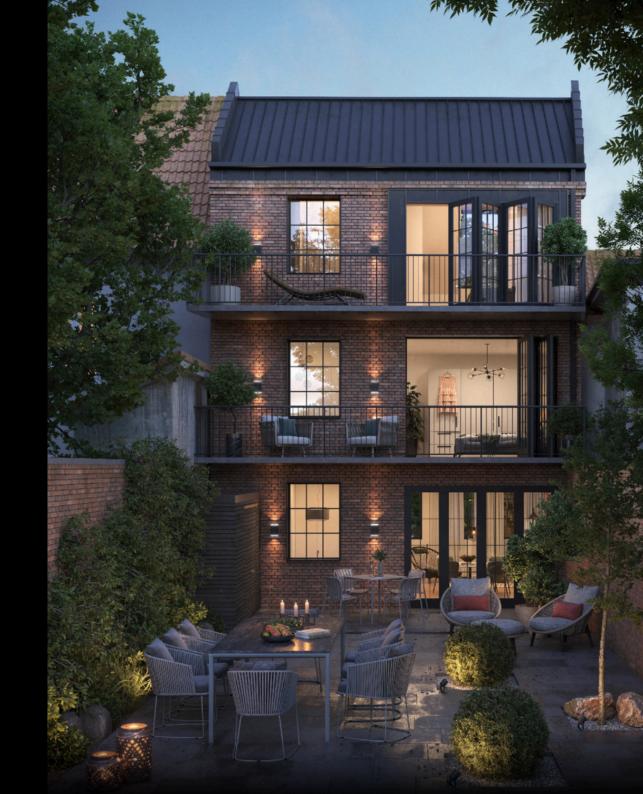

# MEMAR ELARA, PUNE

The architectural visualization for Memar Elara in Kondhwa, Pune, beautifully showcases its modern design, abundant amenities, and lush green spaces. It brings the project to life by highlighting the spacious clubhouse,an inviting kids' play area, and serene landscaping that adds natural charm.

This visualization provides a realistic view of the community, helping residents and investors experience the aesthetic and functional appeal of Memar Elara before completion.