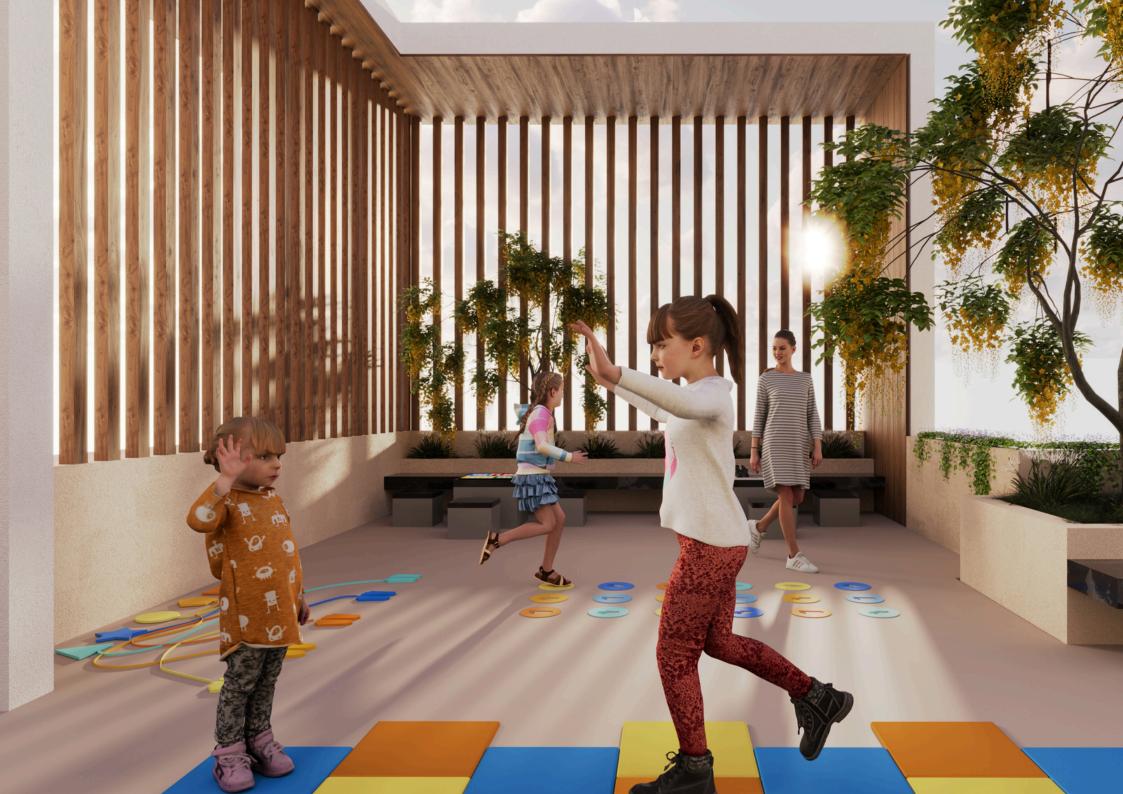

# MEMAR ELARA, PUNE

The architectural visualization for Memar Elara in Kondhwa, Pune, beautifully showcases its modern design, abundant amenities, and lush green spaces. It brings the project to life by highlighting the spacious clubhouse,an inviting kids' play area, and serene landscaping that adds natural charm.

This visualization provides a realistic view of the community, helping residents and investors experience the aesthetic and functional appeal of Memar Elara before completion.