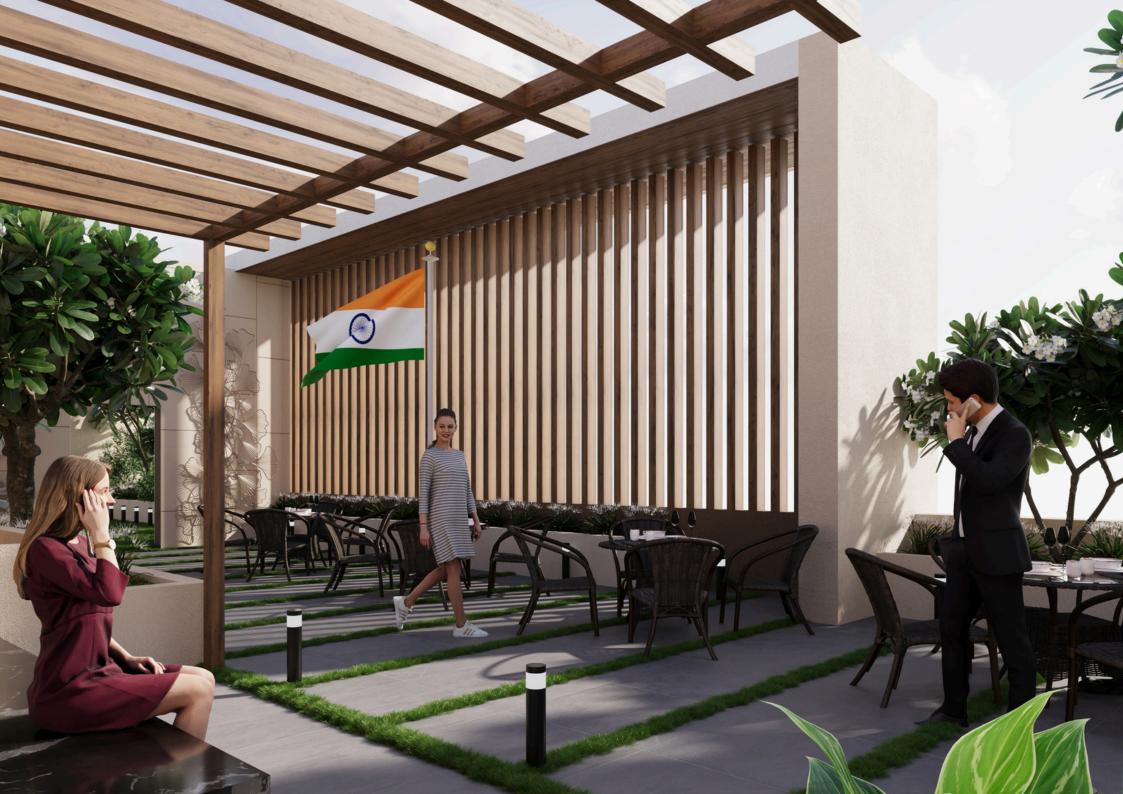

# MEMAR ELARA, PUNE

The architectural visualization for Memar Elara in Kondhwa, Pune, beautifully showcases its modern design, abundant amenities, and lush green spaces. It brings the project to life by highlighting the spacious clubhouse,an inviting kids' play area, and serene landscaping that adds natural charm.

This visualization provides a realistic view of the community, helping residents and investors experience the aesthetic and functional appeal of Memar Elara before completion.