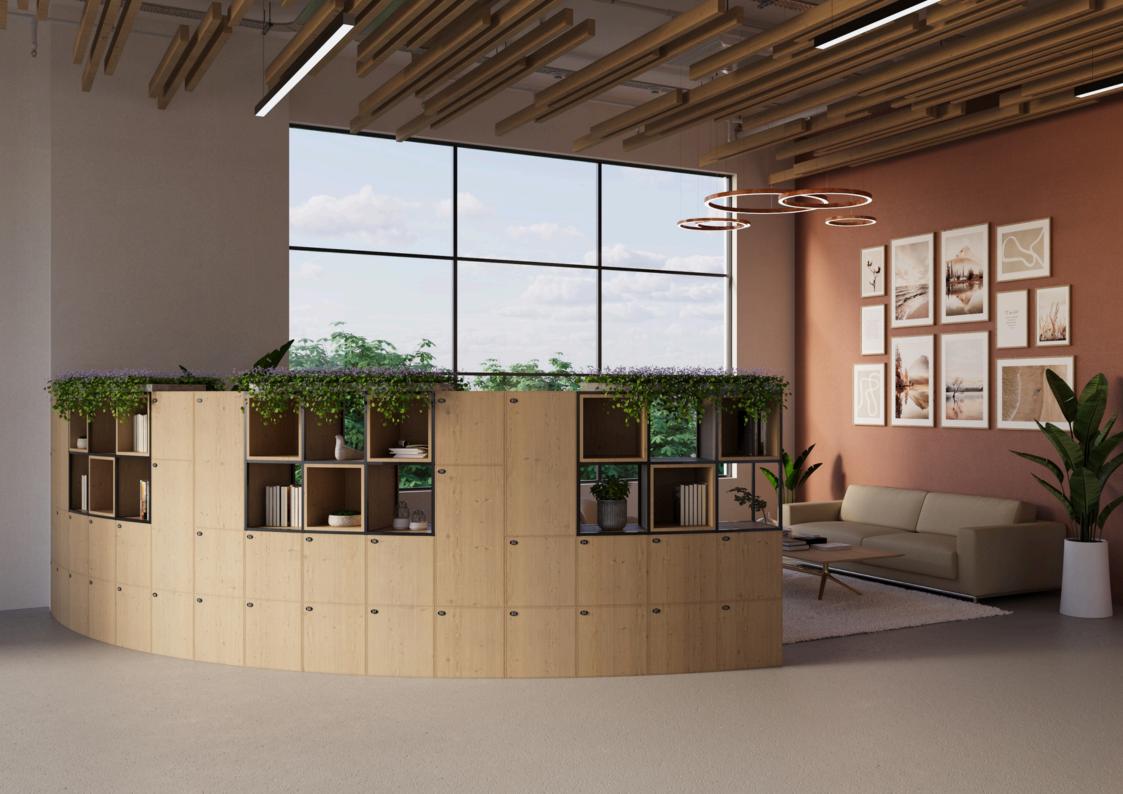

Direction refines lighting, mood, and materials. First Revision integrates textures, entourage, and storytelling for feedback. Second Revision polishes details with near-final previews. Final Delivery provides high-resolution images, with minor adjustments if needed.



# MEMAR ELARA, PUNE

The architectural visualization for Memar Elara in Kondhwa, Pune, beautifully showcases its modern design, abundant amenities, and lush green spaces. It brings the project to life by highlighting the spacious clubhouse,an inviting kids' play area, and serene landscaping that adds natural charm.

This visualization provides a realistic view of the community, helping residents and investors experience the aesthetic and functional appeal of Memar Elara before completion.















































# ROCKINFRA ONYX, SANGLI

Our architectural visualization of Rock Infra Apartments highlights its bold, angular facade with alternating cantilever balconies. Designed for both aesthetics and privacy, the stark white structure creates a dynamic, layered rhythm.

This visualization captures the building's distinctive identity, blending striking design with thoughtful functionality.







# SHREEJA SERENE, PUNE

Shreeja Serene is a premium residential development featuring high-quality photorealistic lighting visualization in a naturally lit environment.

The project showcases immersive 3D renders that capture the seamless flow of daylight through the interiors, enhancing architectural elegance and spatial experience.



































# A picture is worth a thou