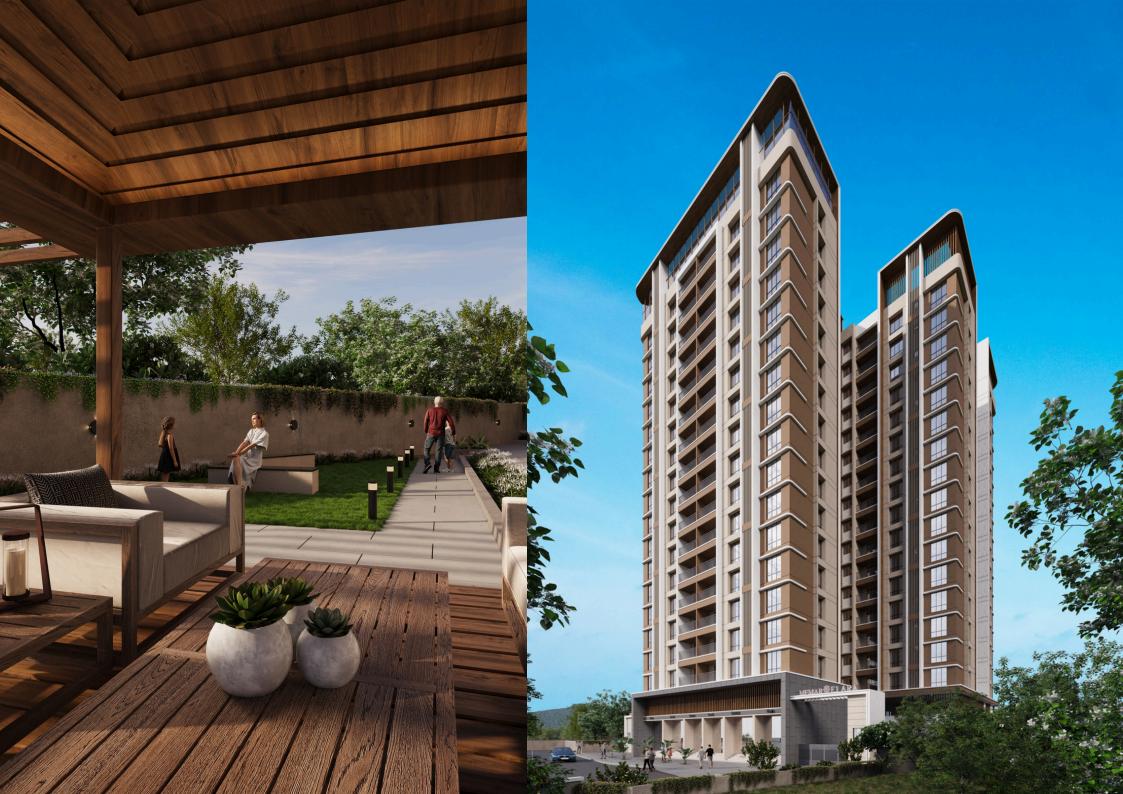

# MEMAR ELARA, PUNE

The architectural visualization for Memar Elara in Kondhwa, Pune, beautifully showcases its modern design, abundant amenities, and lush green spaces. It brings the project to life by highlighting the spacious clubhouse,an inviting kids' play area, and serene landscaping that adds natural charm.

This visualization provides a realistic view of the community, helping residents and investors experience the aesthetic and functional appeal of Memar Elara before completion.