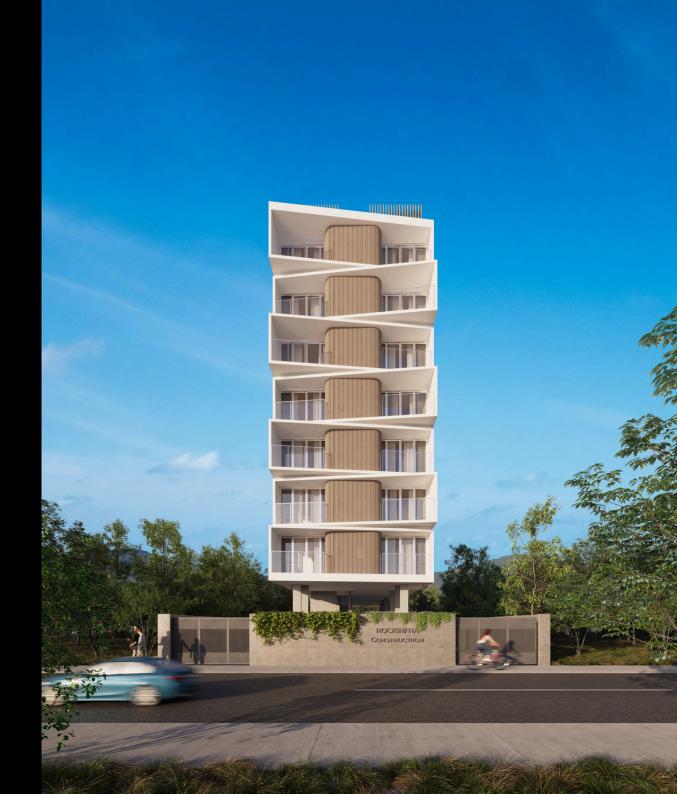

# ROCKINFRA ONYX, SANGLI

Our architectural visualization of Rock Infra Apartments highlights its bold, angular facade with alternating cantilever balconies. Designed for both aesthetics and privacy, the stark white structure creates a dynamic, layered rhythm.

This visualization captures the building's distinctive identity, blending striking design with thoughtful functionality.