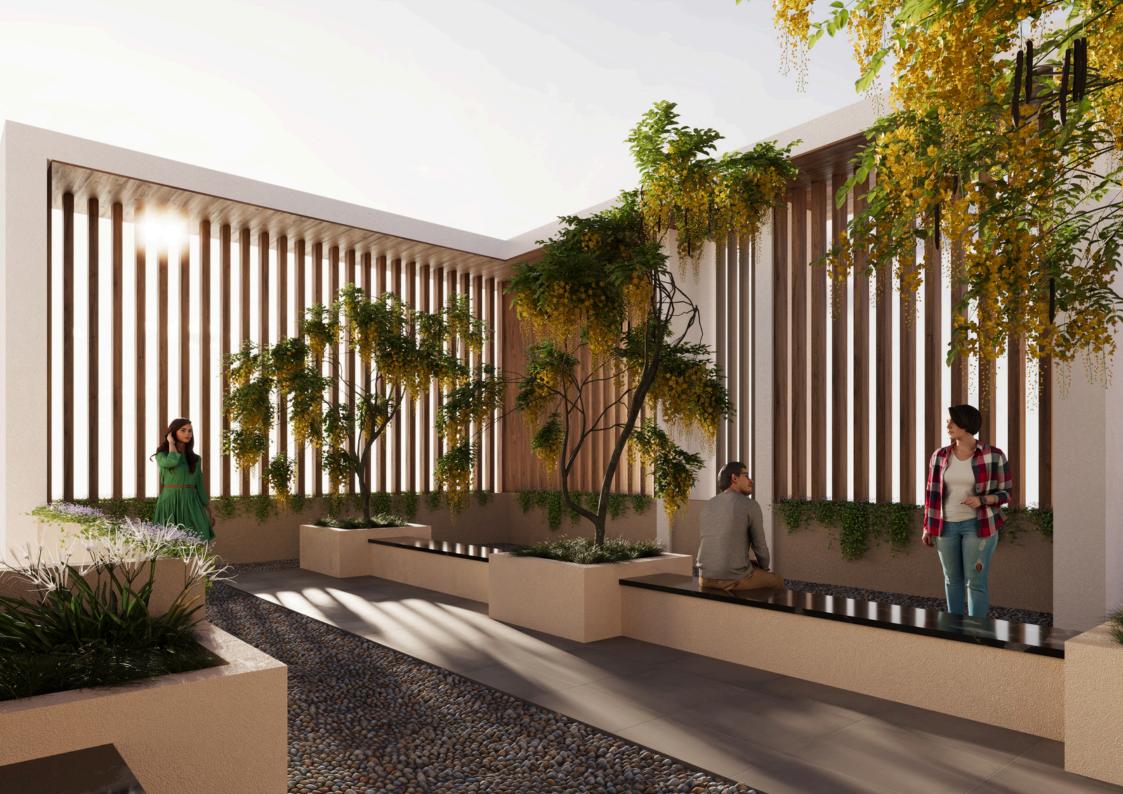

# MEMAR ELARA, PUNE

The architectural visualization for Memar Elara in Kondhwa, Pune, beautifully showcases its modern design, abundant amenities, and lush green spaces. It brings the project to life by highlighting the spacious clubhouse,an inviting kids' play area, and serene landscaping that adds natural charm.

This visualization provides a realistic view of the community, helping residents and investors experience the aesthetic and functional appeal of Memar Elara before completion.