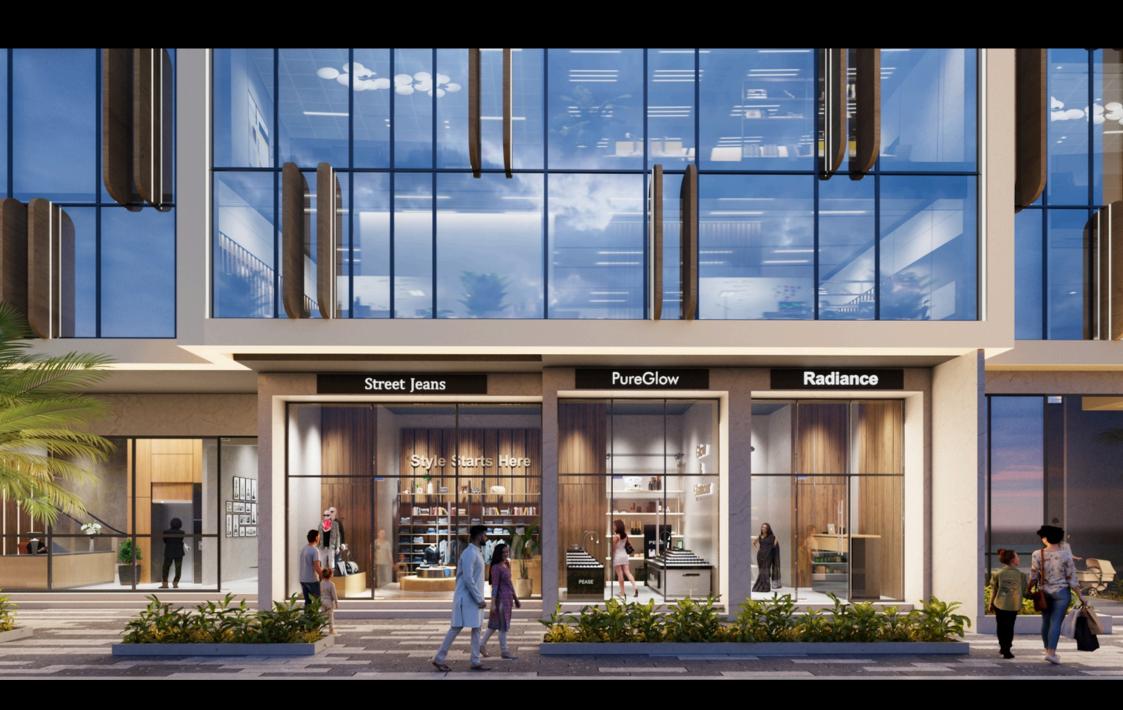

ts. Art Direction refines lighting, mood, and materials. First Revision integrates textures, entourage, and storytelling for feedback. Second Revision polishes details with near-final previews. Final Delivery provides high-resolution images, with minor adjustments if needed.



# MEMAR ELARA, PUNE

The architectural visualization for Memar Elara in Kondhwa, Pune, beautifully showcases its modern design, abundant amenities, and lush green spaces. It brings the project to life by highlighting the spacious clubhouse,an inviting kids' play area, and serene landscaping that adds natural charm.

This visualization provides a realistic view of the community, helping residents and investors experience the aesthetic and functional appeal of Memar Elara before completion.















































# ROCKINFRA ONYX, SANGLI

Our architectural visualization of Rock Infra Apartments highlights its bold, angular facade with alternating cantilever balconies. Designed for both aesthetics and privacy, the stark white structure creates a dynamic, layered rhythm.

This visualization captures the building's distinctive identity, blending striking design with thoughtful functionality.







# SHREEJA SERENE, PUNE

Shreeja Serene is a premium residential development featuring high-quality photorealistic lighting visualization in a naturally lit environment.

The project showcases immersive 3D renders that capture the seamless flow of daylight through the interiors, enhancing architectural elegance and spatial experience.



































# A picture is wort