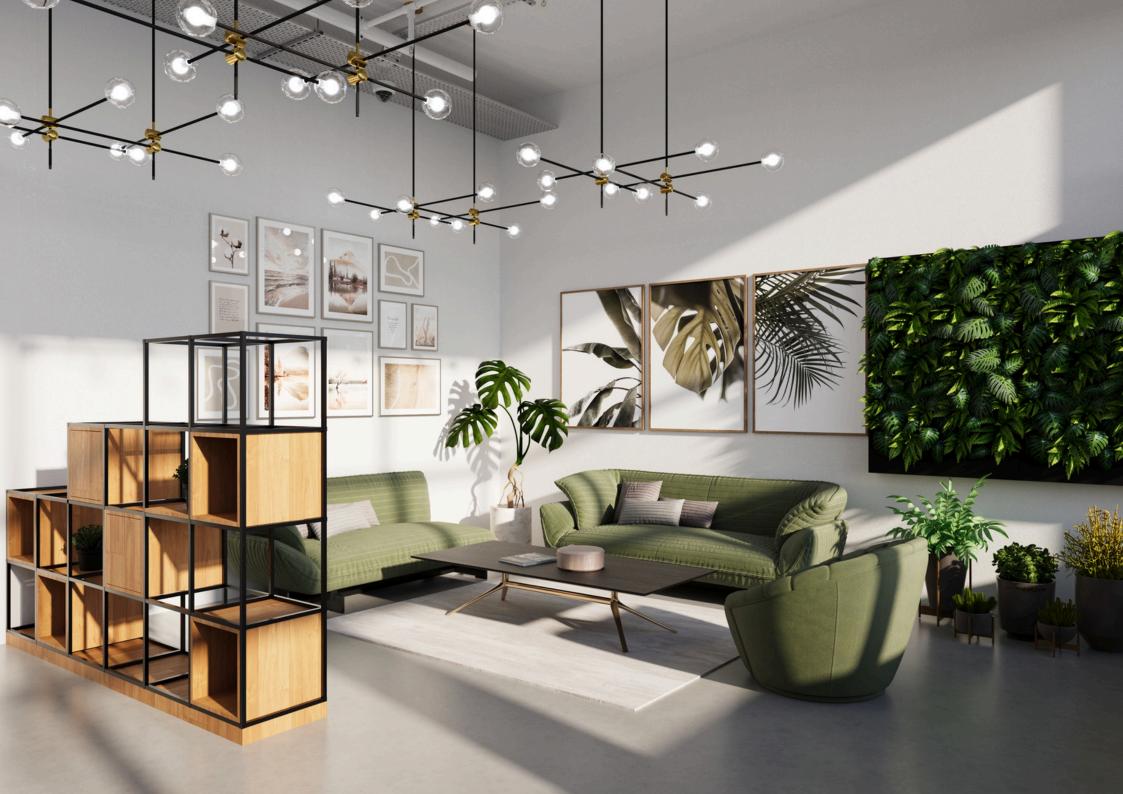

Art Direction refines lighting, mood, and materials. First Revision integrates textures, entourage, and storytelling for feedback. Second Revision polishes details with near-final previews. Final Delivery provides high-resolution images, with minor adjustments if needed.



# MEMAR ELARA, PUNE

The architectural visualization for Memar Elara in Kondhwa, Pune, beautifully showcases its modern design, abundant amenities, and lush green spaces. It brings the project to life by highlighting the spacious clubhouse,an inviting kids' play area, and serene landscaping that adds natural charm.

This visualization provides a realistic view of the community, helping residents and investors experience the aesthetic and functional appeal of Memar Elara before completion.















































# ROCKINFRA ONYX, SANGLI

Our architectural visualization of Rock Infra Apartments highlights its bold, angular facade with alternating cantilever balconies. Designed for both aesthetics and privacy, the stark white structure creates a dynamic, layered rhythm.

This visualization captures the building's distinctive identity, blending striking design with thoughtful functionality.







# SHREEJA SERENE, PUNE

Shreeja Serene is a premium residential development featuring high-quality photorealistic lighting visualization in a naturally lit environment.

The project showcases immersive 3D renders that capture the seamless flow of daylight through the interiors, enhancing architectural elegance and spatial experience.



































# A picture is worth a