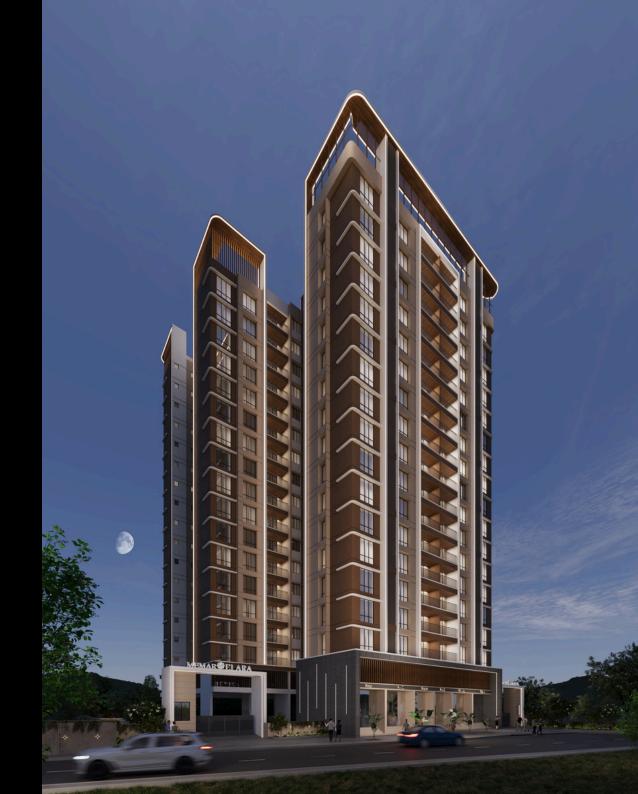

# MEMAR ELARA, PUNE

The architectural visualization for Memar Elara in Kondhwa, Pune, beautifully showcases its modern design, abundant amenities, and lush green spaces. It brings the project to life by highlighting the spacious clubhouse,an inviting kids' play area, and serene landscaping that adds natural charm.

This visualization provides a realistic view of the community, helping residents and investors experience the aesthetic and functional appeal of Memar Elara before completion.