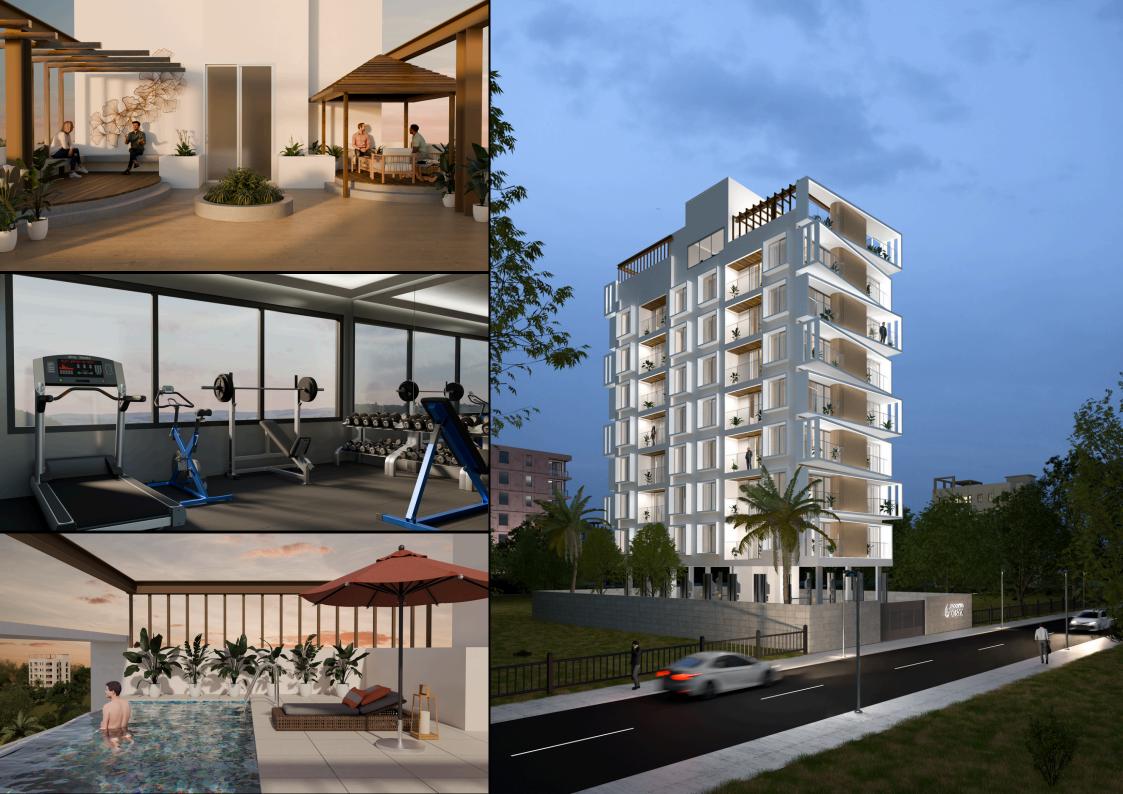

# ROCKINFRA ONYX, SANGLI

Our architectural visualization of Rock Infra Apartments highlights its bold, angular facade with alternating cantilever balconies. Designed for both aesthetics and privacy, the stark white structure creates a dynamic, layered rhythm.

This visualization captures the building's distinctive identity, blending striking design with thoughtful functionality.