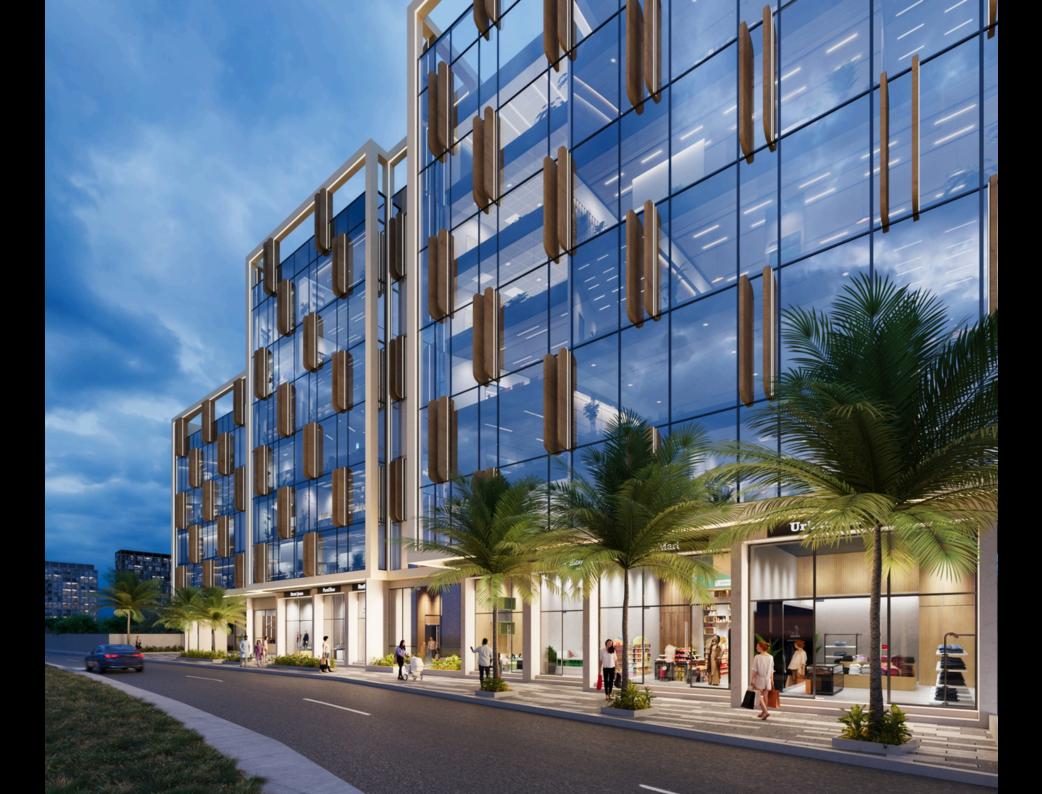

ints. Art Direction refines lighting, mood, and materials. First Revision integrates textures, entourage, and storytelling for feedback. Second Revision polishes details with near-final previews. Final Delivery provides high-resolution images, with minor adjustments if needed.



# MEMAR ELARA, PUNE

The architectural visualization for Memar Elara in Kondhwa, Pune, beautifully showcases its modern design, abundant amenities, and lush green spaces. It brings the project to life by highlighting the spacious clubhouse,an inviting kids' play area, and serene landscaping that adds natural charm.

This visualization provides a realistic view of the community, helping residents and investors experience the aesthetic and functional appeal of Memar Elara before completion.















































# ROCKINFRA ONYX, SANGLI

Our architectural visualization of Rock Infra Apartments highlights its bold, angular facade with alternating cantilever balconies. Designed for both aesthetics and privacy, the stark white structure creates a dynamic, layered rhythm.

This visualization captures the building's distinctive identity, blending striking design with thoughtful functionality.







# SHREEJA SERENE, PUNE

Shreeja Serene is a premium residential development featuring high-quality photorealistic lighting visualization in a naturally lit environment.

The project showcases immersive 3D renders that capture the seamless flow of daylight through the interiors, enhancing architectural elegance and spatial experience.



































# A picture is wo