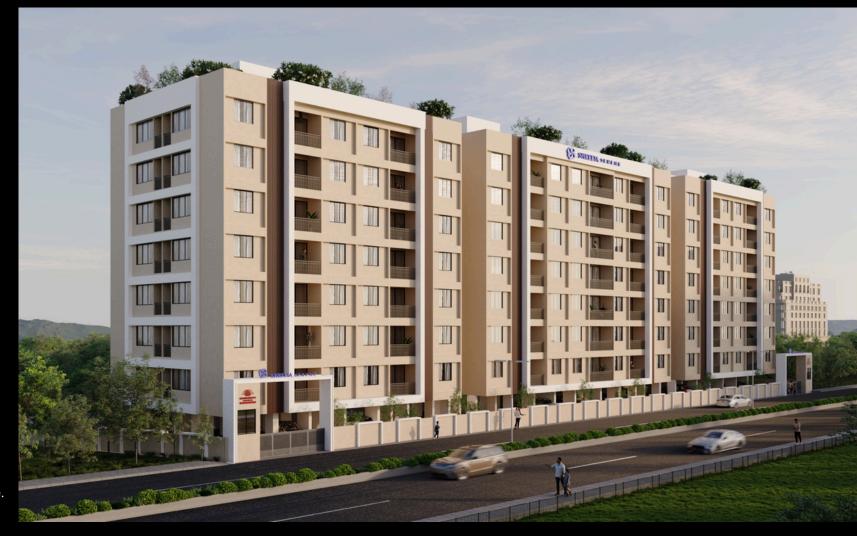

# MEMAR ELARA, PUNE

The architectural visualization for Memar Elara in Kondhwa, Pune, beautifully showcases its modern design, abundant amenities, and lush green spaces. It brings the project to life by highlighting the spacious clubhouse,an inviting kids' play area, and serene landscaping that adds natural charm.

This visualization provides a realistic view of the community, helping residents and investors experience the aesthetic and functional appeal of Memar Elara before completion.