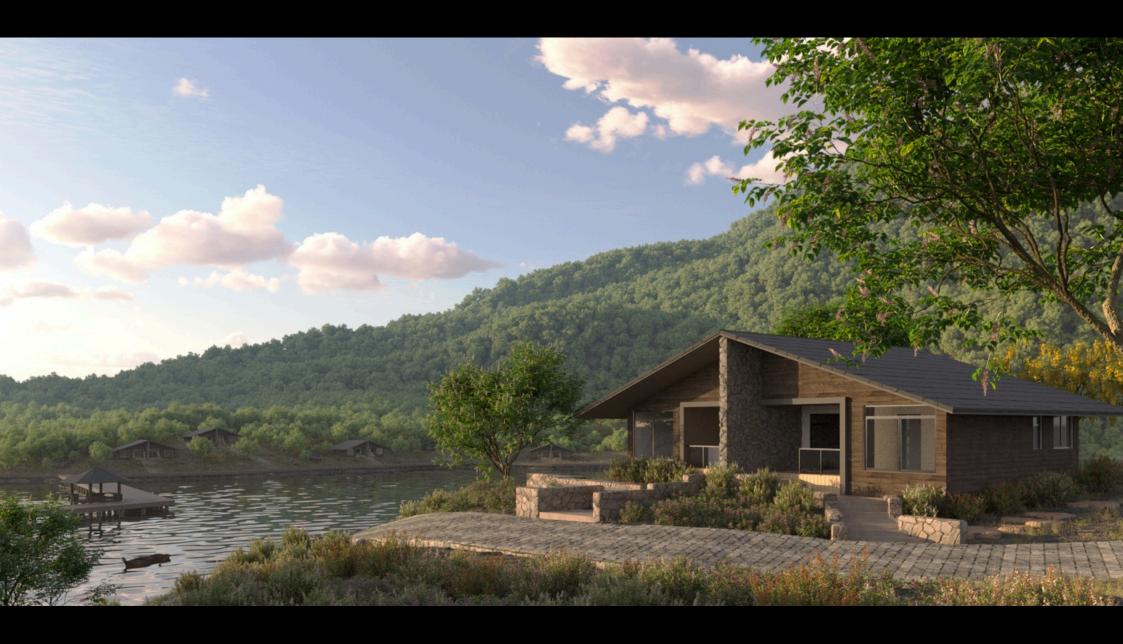

# SHREEJA SERENE, PUNE

Shreeja Serene is a premium residential development featuring high-quality photorealistic lighting visualization in a naturally lit environment.

The project showcases immersive 3D renders that capture the seamless flow of daylight through the interiors, enhancing architectural elegance and spatial experience.