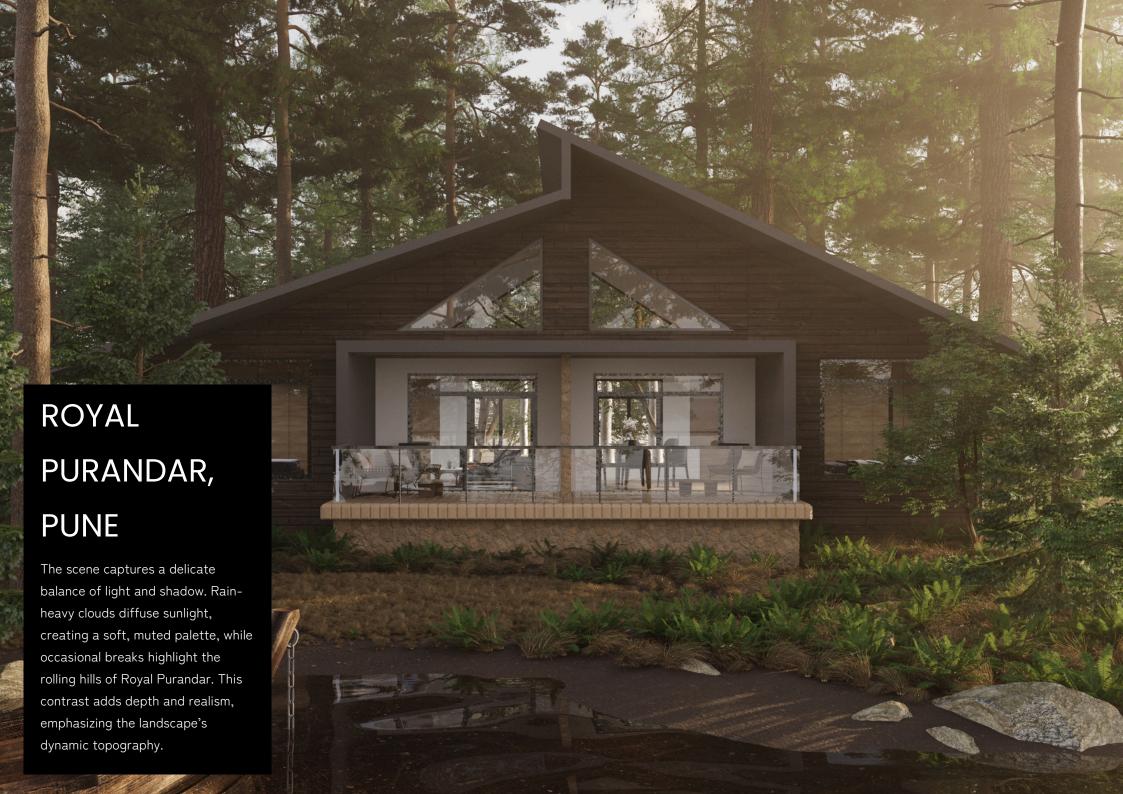

# MEMAR ELARA, PUNE

The architectural visualization for Memar Elara in Kondhwa, Pune, beautifully showcases its modern design, abundant amenities, and lush green spaces. It brings the project to life by highlighting the spacious clubhouse,an inviting kids' play area, and serene landscaping that adds natural charm.

This visualization provides a realistic view of the community, helping residents and investors experience the aesthetic and functional appeal of Memar Elara before completion.