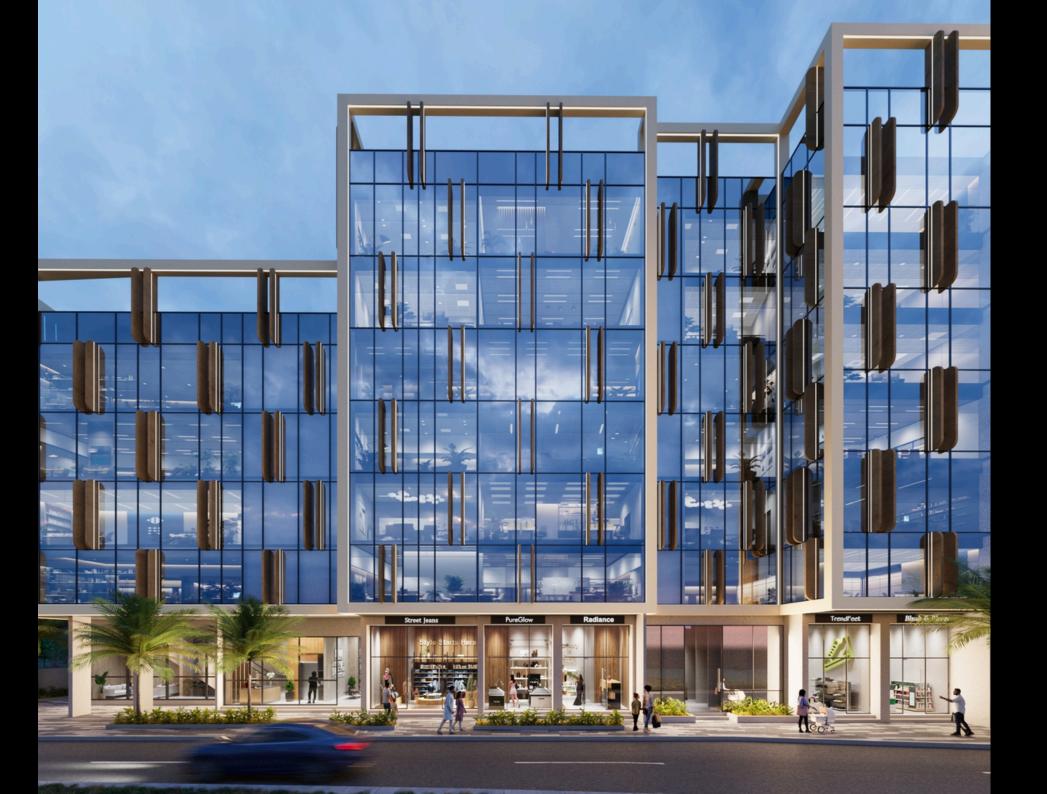

points. Art Direction refines lighting, mood, and materials. First Revision integrates textures, entourage, and storytelling for feedback. Second Revision polishes details with near-final previews. Final Delivery provides high-resolution images, with minor adjustments if needed.



# MEMAR ELARA, PUNE

The architectural visualization for Memar Elara in Kondhwa, Pune, beautifully showcases its modern design, abundant amenities, and lush green spaces. It brings the project to life by highlighting the spacious clubhouse,an inviting kids' play area, and serene landscaping that adds natural charm.

This visualization provides a realistic view of the community, helping residents and investors experience the aesthetic and functional appeal of Memar Elara before completion.















































# ROCKINFRA ONYX, SANGLI

Our architectural visualization of Rock Infra Apartments highlights its bold, angular facade with alternating cantilever balconies. Designed for both aesthetics and privacy, the stark white structure creates a dynamic, layered rhythm.

This visualization captures the building's distinctive identity, blending striking design with thoughtful functionality.







# SHREEJA SERENE, PUNE

Shreeja Serene is a premium residential development featuring high-quality photorealistic lighting visualization in a naturally lit environment.

The project showcases immersive 3D renders that capture the seamless flow of daylight through the interiors, enhancing architectural elegance and spatial experience.



































# A picture is