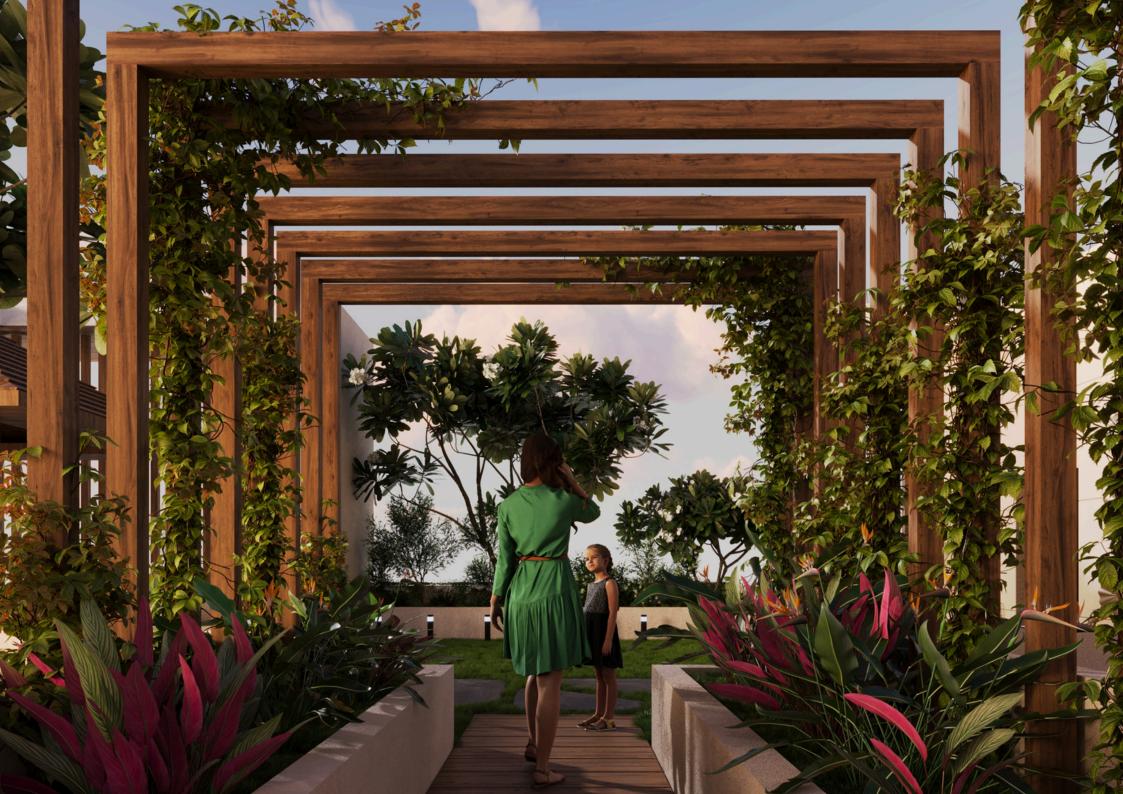

# MEMAR ELARA, PUNE

The architectural visualization for Memar Elara in Kondhwa, Pune, beautifully showcases its modern design, abundant amenities, and lush green spaces. It brings the project to life by highlighting the spacious clubhouse,an inviting kids' play area, and serene landscaping that adds natural charm.

This visualization provides a realistic view of the community, helping residents and investors experience the aesthetic and functional appeal of Memar Elara before completion.