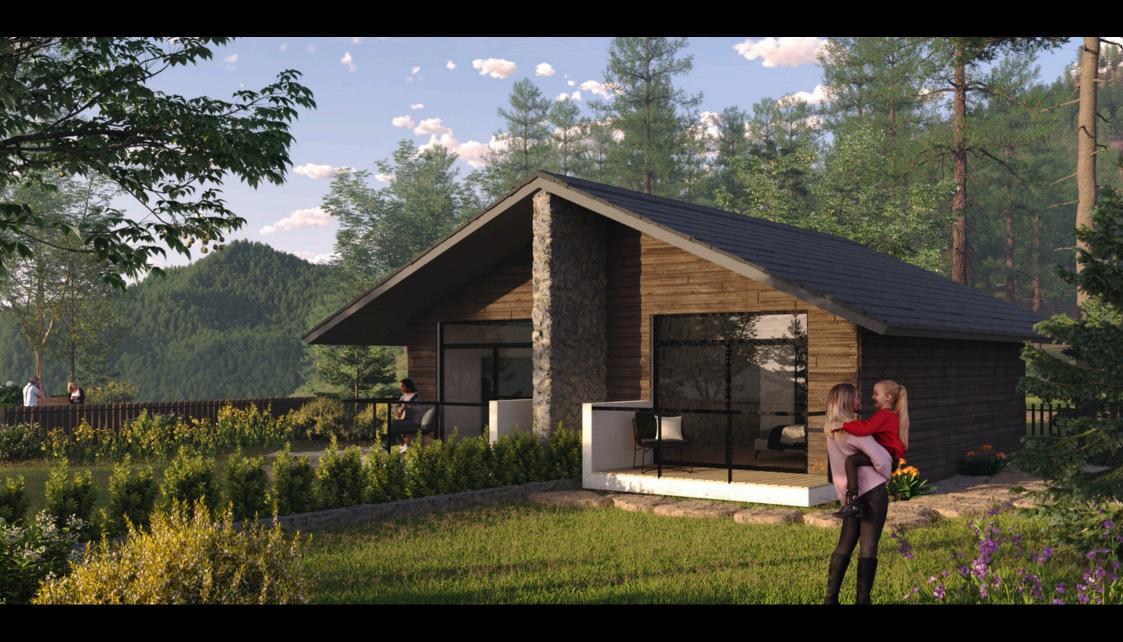

# SHREEJA SERENE, PUNE

Shreeja Serene is a premium residential development featuring high-quality photorealistic lighting visualization in a naturally lit environment.

The project showcases immersive 3D renders that capture the seamless flow of daylight through the interiors, enhancing architectural elegance and spatial experience.